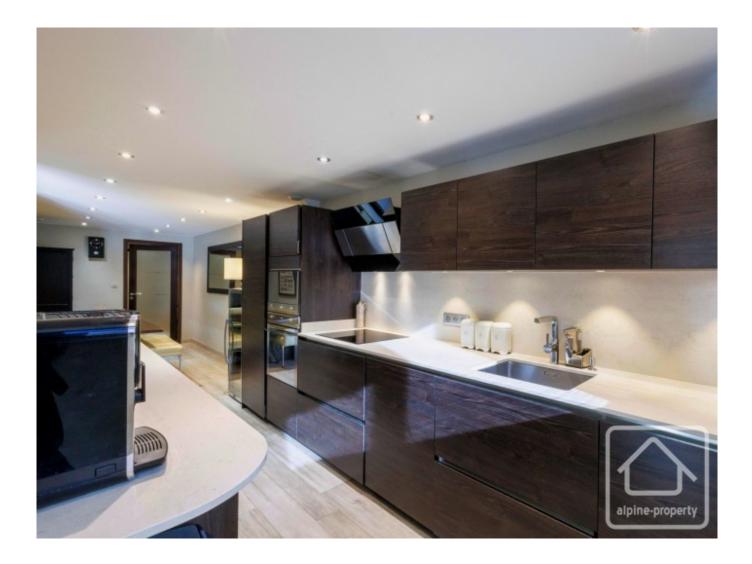

Currently a primary residence, the owners renovated the contemporary kitchen dining area in 2015. The living room is cleverly separated by internal glass doors to allow for maximum light throughout, and the south-facing patio doors open onto a large wooden terrace and 25m2 private garden.

It is comprised thus: Ground floor - entrance hallway with storage cupboard, WC, family bathroom, two bedrooms leading through to open-plan dining area and fully equipped kitchen, third bedroom and living room (access from hallway and kitchen), with access to the garden.