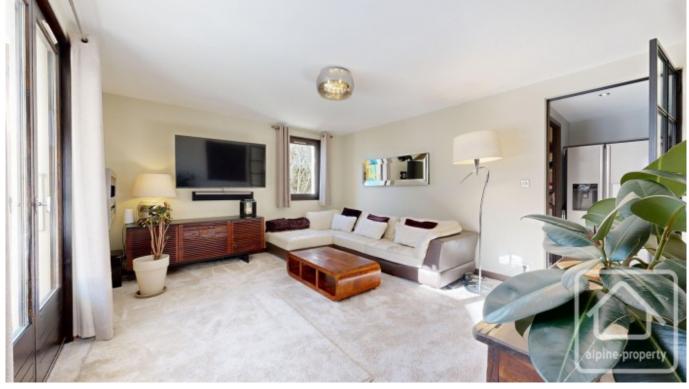

Currently a primary residence, the owners renovated the contemporary kitchen dining area in 2015. The living room is cleverly separated by internal glass doors to allow for maximum light throughout, and the south-facing patio doors open onto a large wooden terrace and 25m2 private garden.

It is comprised thus: Ground floor - entrance hallway with storage cupboard, WC, family bathroom, two bedrooms leading through to open-plan dining area and fully equipped kitchen, third bedroom and living room (access from hallway and kitchen), with access to the garden.