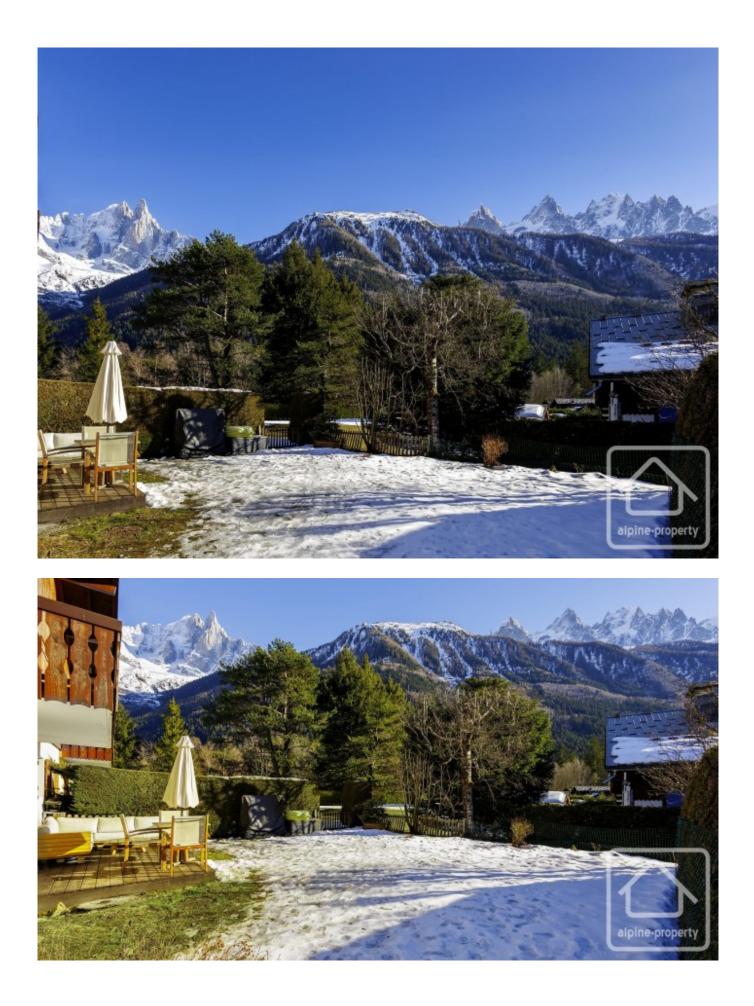

A delightful 3 bed apartment with south-facing views of the Drus, Aiguille du Midi and Mont Blanc range, it benefits from a private garden, exterior private parking, a 4m2 storage cellar and a private underground garage.

Set in a small and charming residence of two buildings and 12 apartments on a no-through road, this property also enjoys the use of a 2000m2 communal garden area with breathtaking panoramic views and year-round sunshine.

Currently a primary residence, the owners renovated the contemporary kitchen dining area in 2015. The living room is cleverly separated by internal glass doors to allow for maximum light throughout, and the south-facing patio doors open onto a large wooden terrace and 25m2 private garden.