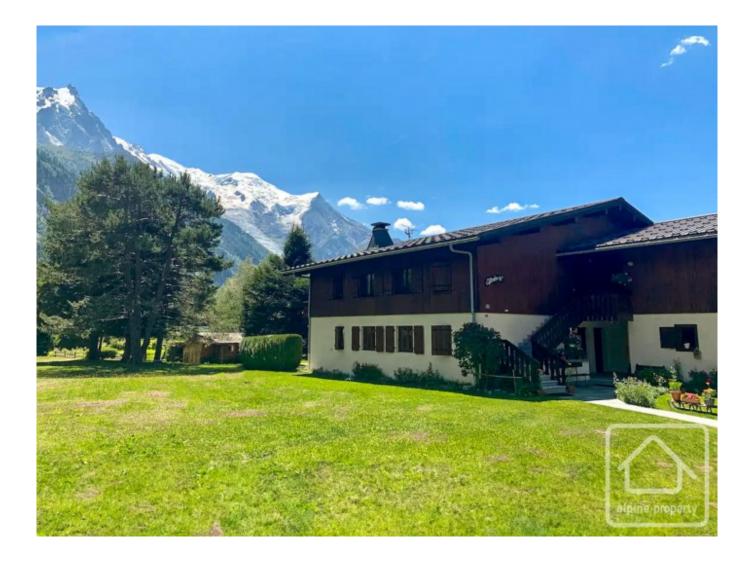

## **Property Description**

Apartment La Flégère is ideally situated in the heart of sunny Les Praz, in walking distance from the Flégère ski lift, the golf course, local shops and restaurants, and public transport.

A delightful 3 bed apartment with south-facing views of the Drus, Aiguille du Midi and Mont Blanc range, it benefits from a private garden, exterior private parking, a 4m2 storage cellar and a private underground garage.

Set in a small and charming residence of two buildings and 12 apartments on a no-through road, this property also enjoys the use of a 2000m2 communal garden area with breathtaking panoramic views and year-round sunshine.