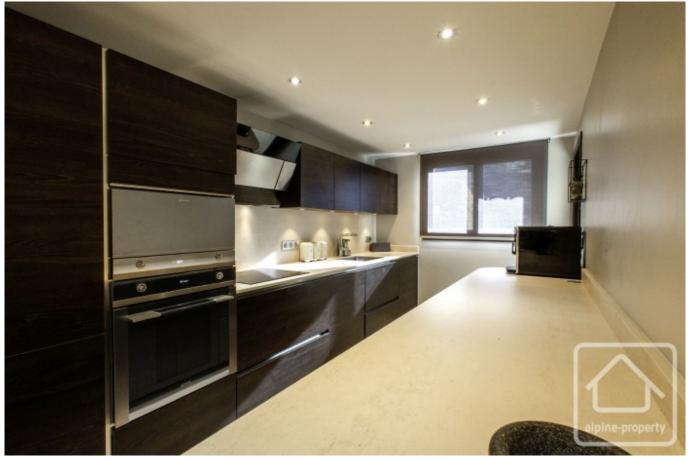

Currently a primary residence, the owners renovated the contemporary kitchen dining area in 2015. The living room is cleverly separated by internal glass doors to allow for maximum light throughout, and the south-facing patio doors open onto a large wooden terrace and 25m2 private garden.

It is comprised thus: Ground floor - entrance hallway with storage cupboard, WC, family bathroom, two bedrooms leading through to open-plan dining area and fully equipped kitchen, third bedroom and living room (access from hallway and kitchen), with access to the garden.