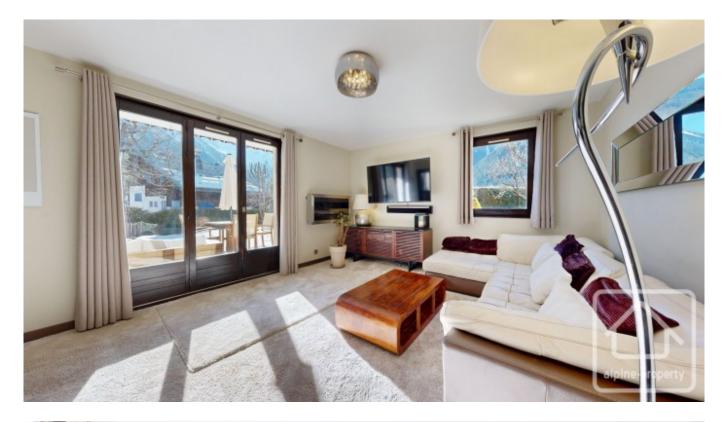

Currently a primary residence, the owners renovated the contemporary kitchen dining area in 2015. The living room is cleverly separated by internal glass doors to allow for maximum light throughout, and the south-facing patio doors open onto a large wooden terrace and 25m2 private garden.

It is comprised thus: Ground floor - entrance hallway with storage cupboard, WC, family bathroom, two bedrooms leading through to open-plan dining area and fully equipped kitchen, third bedroom and living room (access from hallway and kitchen), with access to the garden.