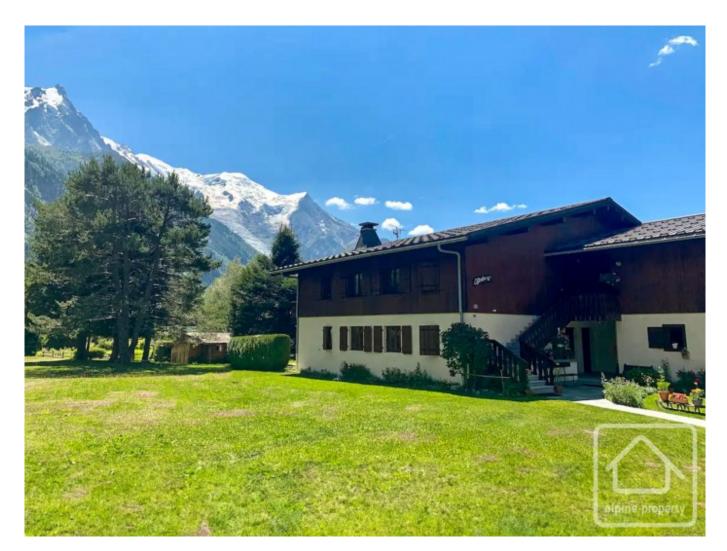

## **Property Description**

Apartment La Flégère is ideally situated in the heart of sunny Les Praz, in walking distance from the Flégère ski lift, the golf course, local shops and restaurants, and public transport.

A delightful 3 bed apartment with south-facing views of the Drus, Aiguille du Midi and Mont Blanc range, it benefits from a private garden, exterior private parking, a 4m2 storage cellar and a private underground garage.

Set in a small and charming residence of two buildings and 12 apartments on a no-through road, this property also enjoys the use of a 2000m2 communal garden area with breathtaking panoramic views and year-round sunshine.