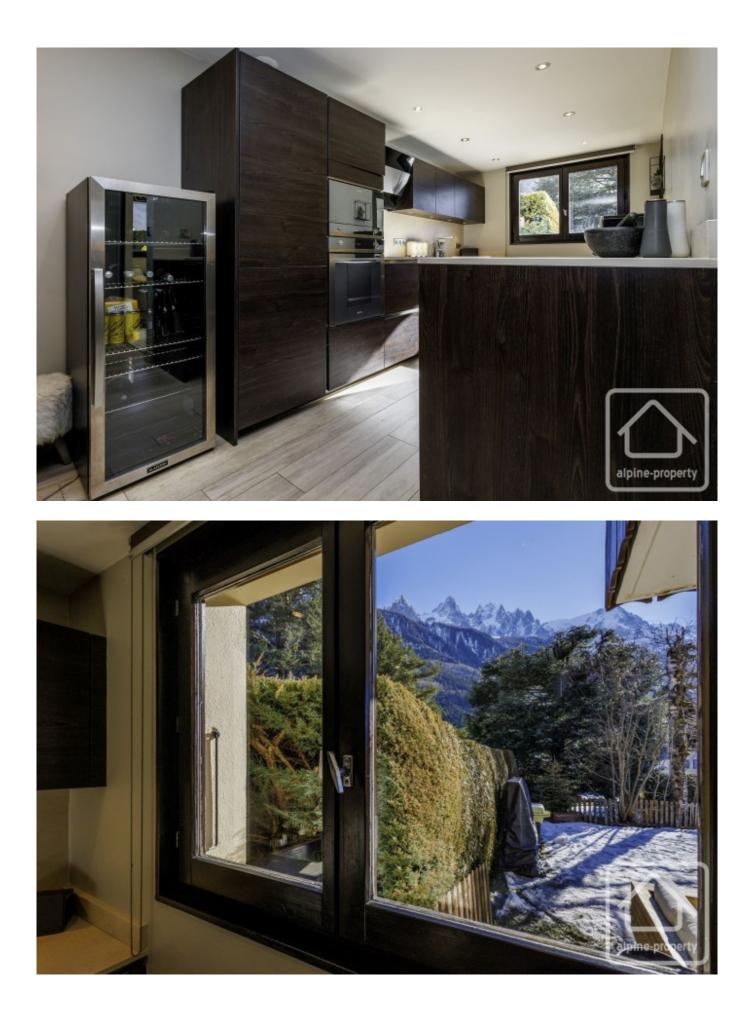

A delightful 3 bed apartment with south-facing views of the Drus, Aiguille du Midi and Mont Blanc range, it benefits from a private garden, exterior private parking, a 4m2 storage cellar and a private underground garage.

Currently a primary residence, the owners renovated the contemporary kitchen dining area in 2015. The living room is cleverly separated by internal glass doors to allow for maximum light throughout, and the south-facing patio doors open onto a large wooden terrace and 25m2 private garden.