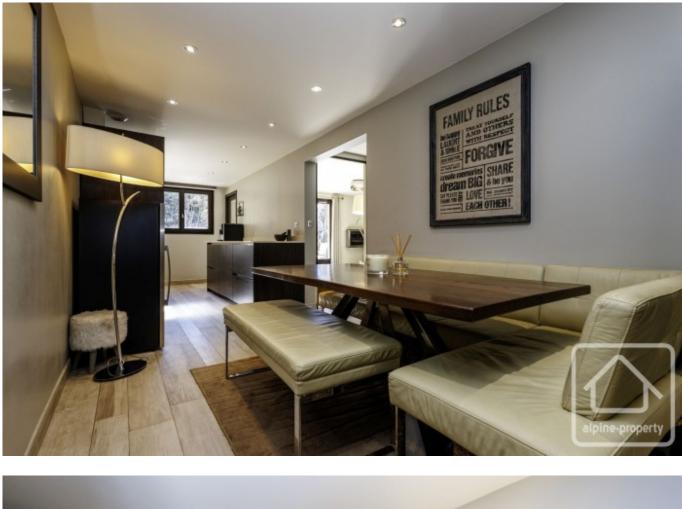

Currently a primary residence, the owners renovated the contemporary kitchen dining area in 2015. The living room is cleverly separated by internal glass doors to allow for maximum light throughout, and the south-facing patio doors open onto a large wooden terrace and 25m2 private garden.

It is comprised thus: Ground floor - entrance hallway with storage cupboard, WC, family bathroom, two bedrooms leading through to open-plan dining area and fully equipped kitchen, third bedroom and living room (access from hallway and kitchen), with access to the garden.