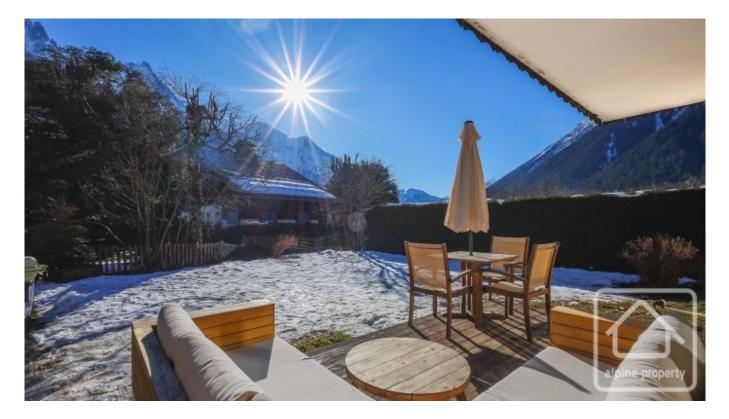

A delightful 3 bed apartment with south-facing views of the Drus, Aiguille du Midi and Mont Blanc range, it benefits from a private garden, exterior private parking, a 4m2 storage cellar and a private underground garage.

Set in a small and charming residence of two buildings and 12 apartments on a no-through road, this property also enjoys the use of a 2000m2 communal garden area with breathtaking panoramic views and year-round sunshine.

Currently a primary residence, the owners renovated the contemporary kitchen dining area in 2015. The living room is cleverly separated by internal glass doors to allow for maximum light throughout, and the south-facing patio doors open onto a large wooden terrace and 25m2 private garden.