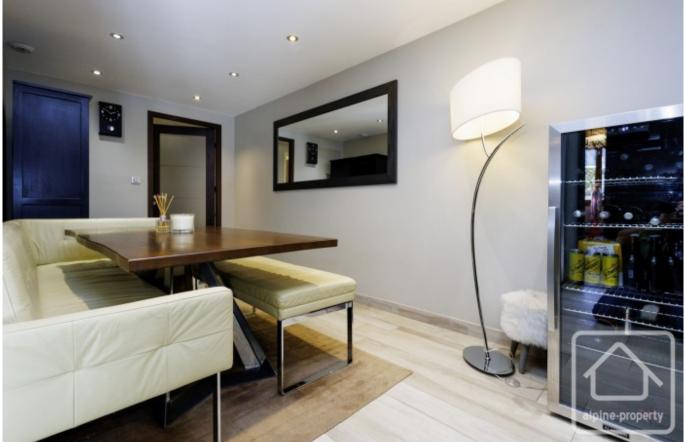

## **Property Description**

Apartment La Flégère is ideally situated in the heart of sunny Les Praz, in walking distance from the Flégère ski lift, the golf course, local shops and restaurants, and public transport.

Currently a primary residence, the owners renovated the contemporary kitchen dining area in 2015. The living room is cleverly separated by internal glass doors to allow for maximum light throughout, and the south-facing patio doors open onto a large wooden terrace and 25m2 private garden.

It is comprised thus: Ground floor - entrance hallway with storage cupboard, WC, family bathroom, two bedrooms leading through to open-plan dining area and fully equipped kitchen, third bedroom and living room (access from hallway and kitchen), with access to the garden.